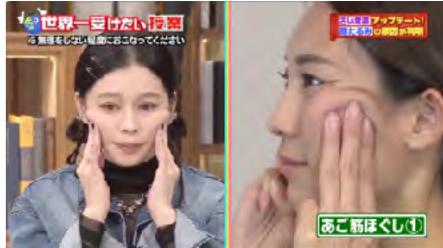

#### The Satsuma Method®

Dr. Satsuma has developed two signature techniques: The Satsuma Method®, a comprehensive system emphasizing prevention of postural distortions, and the Mewing Technique, an advanced tongue posture therapy for optimal facial development. These evidence-based approaches address root causes rather than just symptoms.

#### **Proven Results**

With over 23 years of practice in Tokyo's Shibuya district and more than 400,000 successful cases, Dr. Satsuma's evidence-based methodology successfully treats facial, jaw, and postural issues that traditional medicine often can't resolve. His exceptional skill has earned the trust of national celebrities, cultural icons, and world-class athletes.