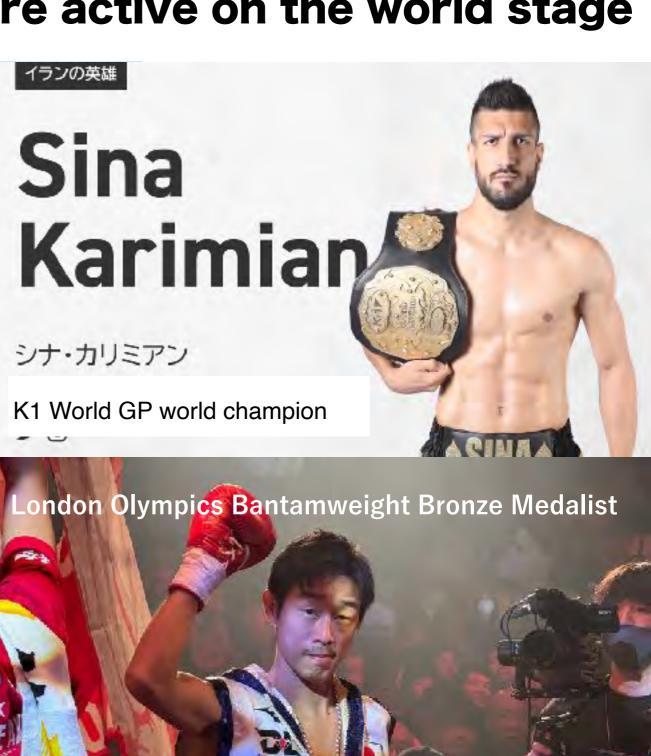

aking work has been featured on Nippon TV's "The Most Useful School in the World!" and numerous other health programs. He is also the published author of "90-Second Jaw Muscle Release" (Sekai Bunka-sha), sharing his expertise with a broader audience.







### **Books by Muneharu Satsuma**

#### 6th printing



"Facial Muscle Revolution" (Kodansha)

Released November 25, 2016

#### 6th printing



"90-Second Jaw Muscle Release" (Sekai Bunka-sha)

Released December 18, 2022

#### Supervised by



"LA Hollywood Facial Yoga"
(Gakken)

Released May 18, 2023

# "Currently writing his 3rd book, following 'Facial Muscle Revolution' and '90-Second Jaw Muscle Release'!"

### Genuine techniques recognized by the media



















### We treat many people who are active on the world stage





Shimizu

### **Before After**



Sessions: First facial contouring session to realign

chief complaint: Jaw clenching, Masseter hypertrophy

postoperativ: Noticeably slimmer jawline and a more defined facial contour — even the eyes appeared more open and lifted. The head and neck alignment also shifted closer to its ideal position.



Sessions:

First facial contouring session to realign + pelvic correction

chief complaint:

Face line, asymmetry

Mouth opening is functionally improving, and we have been relieving the tension in the masticatory and facial muscles to enhance the facial contours. There has also been noticeable improvement in eyelid opening, with visible changes even in the size of the eyes.



Sessions:

Chief complaint:

Long facial structure, asymmetry in the jawline and