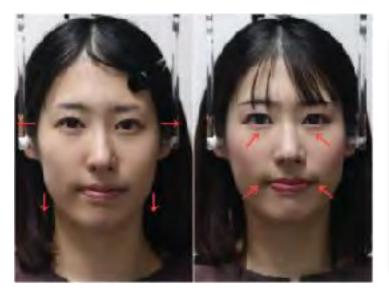

### **Before After**

Sessions: First facial contouring session to realign

chief complaint: Jaw clenching, Masseter hypertrophy

postoperativ: Noticeably slimmer jawline and a more defined facial contour — even the eyes appeared more open and lifted. The head and neck alignment also shifted closer to its ideal position.

Sessions:

First facial contouring session to realign + pelvic correction

chief complaint:

Face line, asymmetry

Mouth opening is functionally improving, and we have been relieving the tension in the masticatory and facial muscles to enhance the facial contours. There has also been noticeable improvement in eyelid opening, with visible changes even in the size of the eyes.

Sessions:

Chief complaint:

Long facial structure, asymmetry in the jawline and corners of the mouth, and jaw clenching (bruxism)

postoperative

The left masseter was released, and depth was added to the right cheek to balance the facial contour. Facial muscle mobility was improved to facilitate elevation of the mouth corners. Mandibular traction was applied to induce posterior rotation of the mandible, helping to reduce the elongated facial appearance.