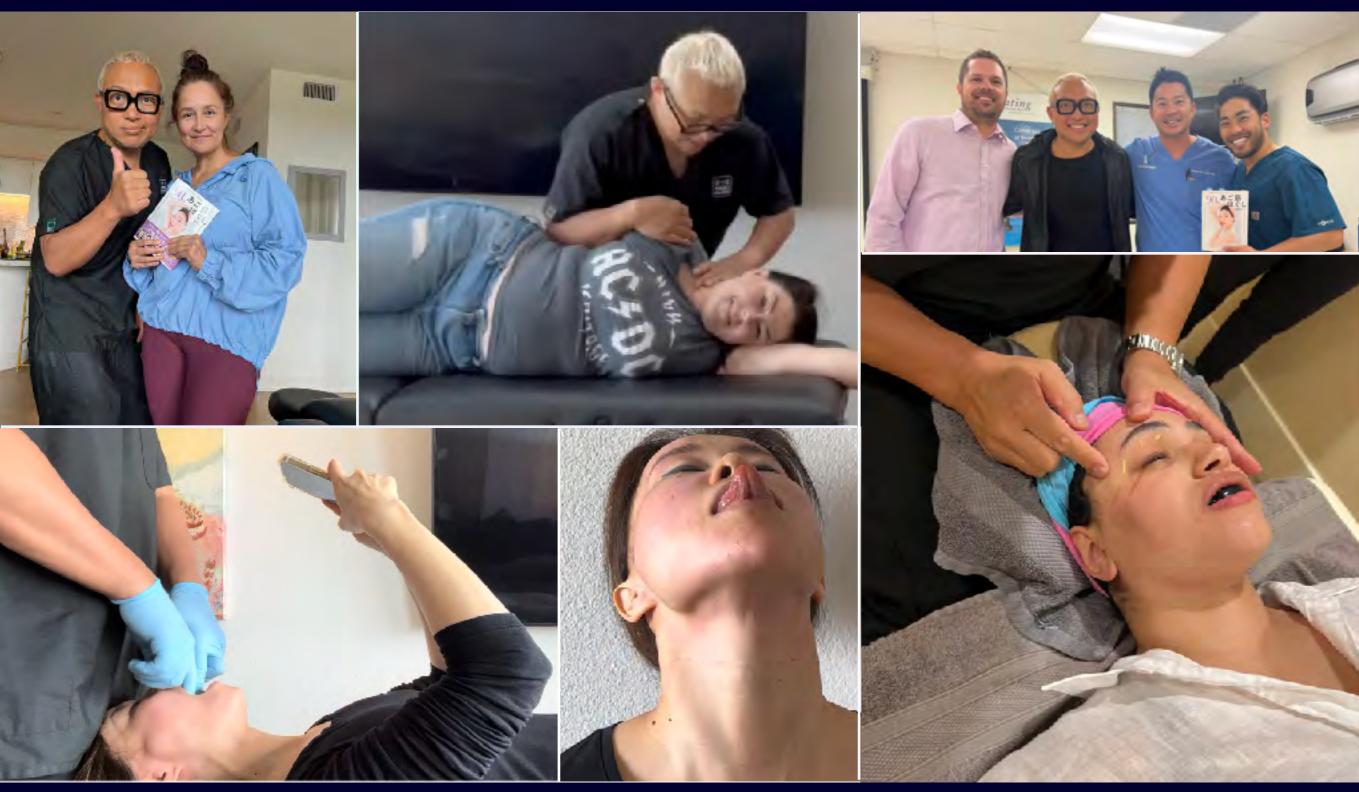

## Muneharu Satsuma

Revolutionary Jaw & Facial Alignment Specialist about Dr.Satsuma

Licensed Judo Therapist / Doctor of Dental Surgery (DDS) /Director General, Satsuma Biological Functional Beauty

(3 locations)Owner, Shibuya TMJ Dental Clinic, Tokyo

#### **Breakthrough Innovation**

Dr. Satsuma uniquely fuses traditional Japanese judo therapy with cutting-edge dental orthodontics, creating Craniofacial Skeletal Correction—a revolutionary approach focusing on the critical connection between jaw alignment and dental health. At age 43, he entered dental school to fully master this jaw-dental relationship, making him uniquely qualified for complex cases.

#### The Satsuma Method®

Dr. Satsuma has developed two signature techniques: The Satsuma Method®, a comprehensive system emphasizing prevention of postural distortions, and the Mewing Technique, an advanced tongue posture therapy for optimal facial development. These evidence-based approaches address root causes rather than just symptoms.

#### **Proven Results**

With over 23 years of practice in Tokyo's Shibuya district and more than 400,000 successful cases, Dr. Satsuma's evidence-based methodology successfully treats facial, jaw, and postural issues that traditional medicine often can't resolve. His exceptional skill has earned the trust of national celebrities, cultural icons, and world-class athletes.

#### Recognition

Dr. Satsuma's groundbreaking work has been featured on Nippon TV's "The Most Useful School in the World!" and numerous other health programs. He is also the published author of "90-Second Jaw Muscle Release" (Sekai Bunka-sha), sharing his expertise with a broader audience.