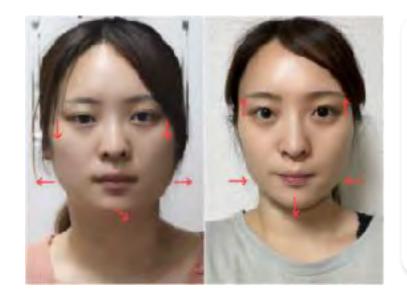

### **Before After**

Sessions: First facial contouring session to realign

chief complaint: Jaw clenching, Masseter hypertrophy

postoperativ: Noticeably slimmer jawline and a more defined facial contour — even the eyes appeared more open and lifted. The head and neck alignment also shifted closer to its ideal position.

Sessions:

First facial contouring session to realign + pelvic correction

chief complaint:

Face line, asymmetry

Mouth opening is functionally improving, and we have been relieving the tension in the masticatory and facial muscles to enhance the facial contours. There has also been noticeable improvement in eyelid opening, with visible changes even in the size of the eyes.

Sessions:

Chief complaint:

Long facial structure, asymmetry in the jawline and corners of the mouth, and jaw clenching (bruxism)

postoperative

The left masseter was released, and depth was added to the right cheek to balance the facial contour. Facial muscle mobility was improved to facilitate elevation of the mouth corners. Mandibular traction was applied to induce posterior rotation of the mandible, helping to reduce the elongated facial appearance.