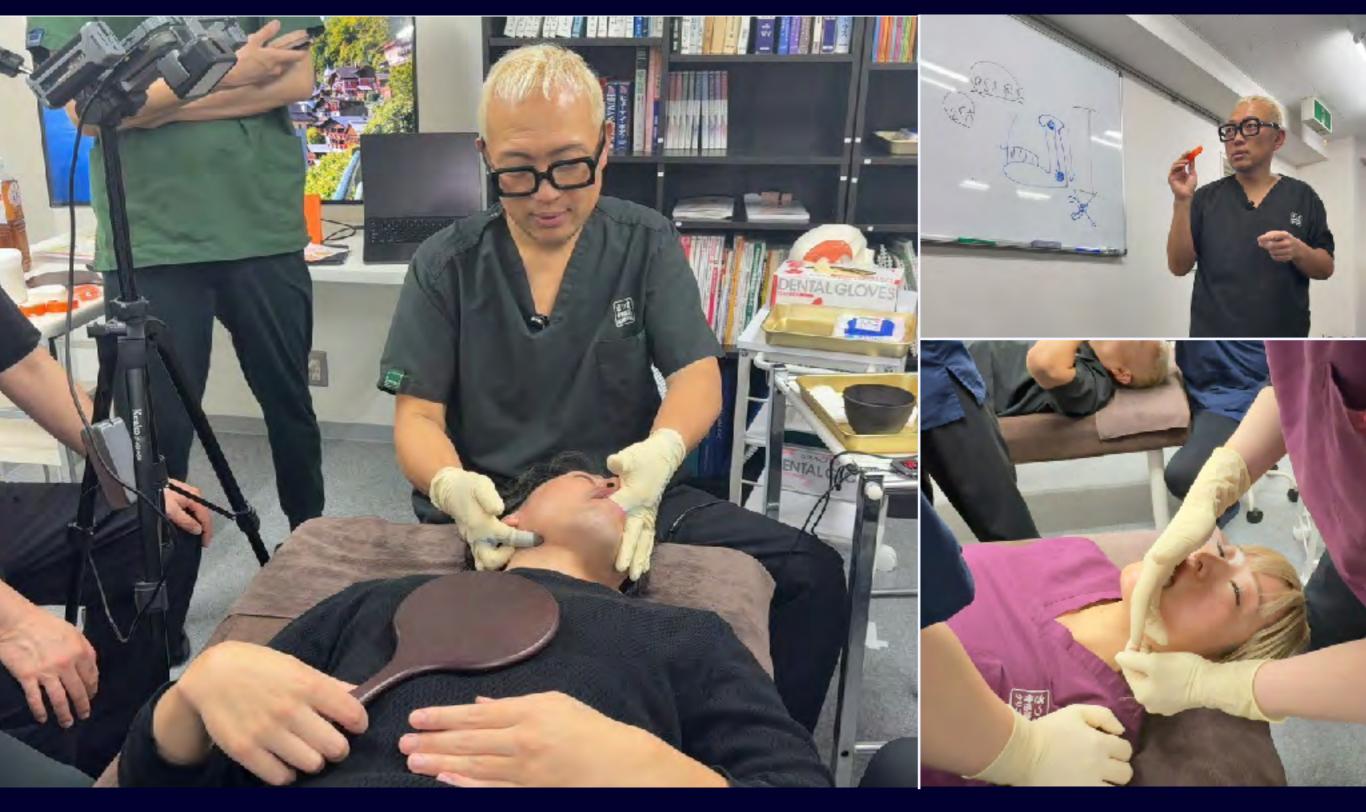

## Muneharu Satsuma

Revolutionary Jaw & Facial Alignment Specialist about Dr.Satsuma

Licensed Judo Therapist / Doctor of Dental Surgery (DDS) /Director General, Satsuma Biological Functional Beauty

(3 locations)Owner, Shibuya TMJ Dental Clinic, Tokyo

#### **Breakthrough Innovation**

Dr. Satsuma uniquely fuses traditional Japanese judo therapy with cutting-edge dental orthodontics, creating Craniofacial Skeletal Correction—a revolutionary approach focusing on the critical connection between jaw alignment and dental health. At age 43, he entered dental school to fully master this jaw-dental relationship, making him uniquely qualified for complex cases.

#### The Satsuma Method®

Dr. Satsuma has developed two signature techniques: The Satsuma Method®, a comprehensive system emphasizing prevention of postural distortions, and the Mewing Technique, an advanced tongue posture therapy for optimal facial development. These evidence-based approaches address root causes rather than just symptoms.

#### **Proven Results**

With over 23 years of practice in Tokyo's Shibuya district and more than 400,000 successful cases, Dr. Satsuma's evidence-based methodology successfully treats facial, jaw, and postural issues that traditional medicine often can't resolve. His exceptional skill has earned the trust of national celebrities, cultural icons, and world-class athletes.