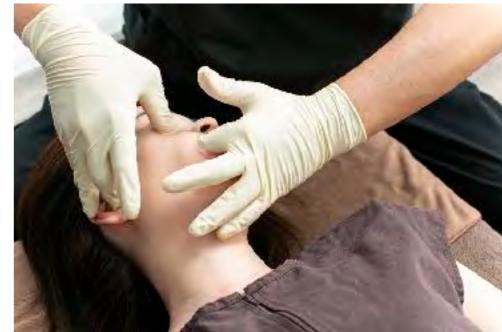

#### **Breakthrough Innovation**

Dr. Satsuma uniquely fuses traditional Japanese judo therapy with cutting-edge dental orthodontics, creating Craniofacial Skeletal Correction—a revolutionary approach focusing on the critical connection between jaw alignment and dental health. At age 43, he entered dental school to fully master this jaw-dental relationship, making him uniquely qualified for complex cases.

#### The Satsuma Method®

Dr. Satsuma has developed two signature techniques: The Satsuma Method®, a comprehensive system emphasizing prevention of postural distortions, and the Mewing Technique, an advanced tongue posture therapy for optimal facial development. These evidence-based approaches address root causes rather than just symptoms.

#### **Proven Results**

With over 23 years of practice in Tokyo's Shibuya district and more than 400,000 successful cases, Dr. Satsuma's evidence-based methodology successfully treats facial, jaw, and postural issues that traditional medicine often can't resolve. His exceptional skill has earned the trust of national celebrities, cultural icons, and world-class athletes.