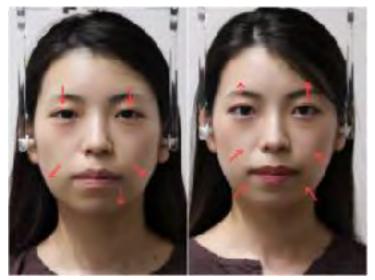

### **Before After**

Sessions: First facial contouring session to realign

chief complaint: Jaw clenching, Masseter hypertrophy

postoperativ: Noticeably slimmer jawline and a more defined facial contour — even the eyes appeared more open and lifted. The head and neck alignment also shifted closer to its ideal position.

Sessions:

First facial contouring session to realign + pelvic correction

chief complaint:

Face line, asymmetry

Mouth opening is functionally improving, and we have been relieving the tension in the masticatory and facial muscles to enhance the facial contours. There has also been noticeable improvement in eyelid opening, with visible changes even in the size of the eyes.

Sessions:

Chief complaint:

Long facial structure, asymmetry in the jawline and corners of the mouth, and jaw clenching (bruxism)

postoperative

The left masseter was released, and depth was added to the right cheek to balance the facial contour. Facial muscle mobility was improved to facilitate elevation of the mouth corners. Mandibular traction was applied to induce posterior rotation of the mandible, helping to reduce the elongated facial appearance.